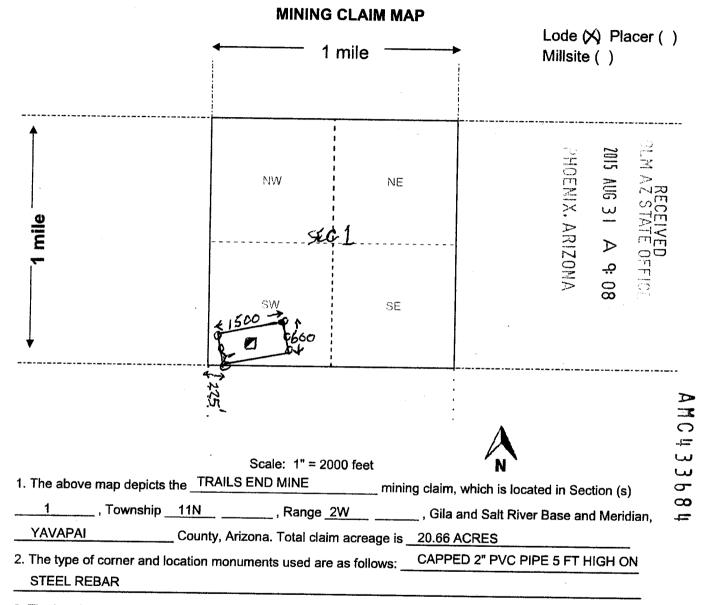

## TRAILS END MINE

Mining Claim Location Notice(s) - Amendment(s) Required

Pursuant to Title 43 Code of Federal Regulations (CFR) 3832.1, the Bureau of Land Management (BLM), Arizona State Office, received your notices of location for recording mining claims. In accordance with 43 CFR 3832.12, the claims listed above cannot be accepted as filed and must be amended as noted below.

You provided a tie-in, however, you must provide a metes and bounds description.

In accordance with 43 CFR 3832.12 a lode claim must be described by metes and bounds and include a tie to a permanent monument such as a section quarter corner monument. All claim descriptions must include state, meridian, township, range, section and by aliquot part to the quarter section.

WHEN RECORDED MAIL TO: ARIZONA GOLD CLAIMS LLC PO BOX 5, MAYER, AZ 86333

+

| LOCATION NOTICE FOR LODE MINING CLAIM                                                                                                                                                                                                                                                                                                                                                                                                                                                                                                                                                                                                       |                                                                                                  | PHO                                                           | 2016                             | BLM    |
|---------------------------------------------------------------------------------------------------------------------------------------------------------------------------------------------------------------------------------------------------------------------------------------------------------------------------------------------------------------------------------------------------------------------------------------------------------------------------------------------------------------------------------------------------------------------------------------------------------------------------------------------|--------------------------------------------------------------------------------------------------|---------------------------------------------------------------|----------------------------------|--------|
| NOTICE IS HEREBY GIVEN that theTRAILS END MINE                                                                                                                                                                                                                                                                                                                                                                                                                                                                                                                                                                                              | BLM<br>Date                                                                                      | DENIX                                                         | SEP 2                            | AZS    |
| byARIZONA GOLD CLAIMS LLC whose current mailing                                                                                                                                                                                                                                                                                                                                                                                                                                                                                                                                                                                             | Stamp                                                                                            | PHOENIX, ARIZONA                                              | ь<br>А                           | TATED  |
| address is PO BOX 5, MAYER, AZ 86333                                                                                                                                                                                                                                                                                                                                                                                                                                                                                                                                                                                                        |                                                                                                  | ONA                                                           | 10: 01                           | OFFICE |
| The general course of this claim is <u>EAST TO WEST</u> County, Arizona. This claim is <u>1500</u> feet in length and <u>60</u> 20.66 Total Claim Acreage. This claim runs from the location monitis posted on the centerline of the claim approximately <u>800</u> feet in end line and <u>300</u> feet in a <u>SOUTHERLY</u> direction to the <u>SOUTH</u> monuments, one at each corner and one at the center of each end line                                                                                                                                                                                                           | 00 feet i<br>ument on which<br>a EASTERLY dir<br>H end line. T<br>of the claim                   | n width.<br>this location r                                   | notice                           | T      |
| The location monument on which this notice is posted is situated within s                                                                                                                                                                                                                                                                                                                                                                                                                                                                                                                                                                   | Soction 1                                                                                        | _, Township                                                   | 11                               |        |
| N, Range2, Gila Salt River Base and Meridian, Arizo of the following quarter section(s), section(s), Township(s) and Range(s)                                                                                                                                                                                                                                                                                                                                                                                                                                                                                                               | Section <u>1</u>                                                                                 |                                                               |                                  | ions   |
| Ine location monument on which this notice is posted is situated within S<br>N, Range _2W, Gila Salt River Base and Meridian, Arizo<br>of the following quarter section(s), section(s), Township(s) and Range(s)<br>Gila Salt River Base and Meridian, Arizona.                                                                                                                                                                                                                                                                                                                                                                             | Section <u>1</u><br>ona and this clair<br>SW 1/4, SEC                                            | m encompass<br>T 1, T11N, R2                                  | es port<br>2W                    | _      |
| <ul> <li>Ine location monument on which this notice is posted is situated within S</li> <li>N, Range _2W, Gila Salt River Base and Meridian, Arizo of the following quarter section(s), section(s), Township(s) and Range(s)</li> <li>Gila Salt River Base and Meridian, Arizona.</li> <li>The locality of this claim with reference to some natural object or permanents.</li> </ul>                                                                                                                                                                                                                                                       | Section <u>1</u><br>ona and this clair<br><u>SW 1/4, SEC</u>                                     | m encompass<br>T 1, T11N, R2                                  | es port                          | _      |
| Inellocation monument on which this notice is posted is situated within S         N       , Range       2       W       , Gila Salt River Base and Meridian, Arizo         of the following quarter section(s), section(s), Township(s) and Range(s)                                                                                                                                                                                                                                                                                                                                                                                        | Section <u>1</u><br>ona and this clair<br><u>SW 1/4, SEC</u>                                     | m encompass<br>T 1, T11N, R2                                  | es port                          | _      |
| N       , Range       2       W       , Gila Salt River Base and Meridian, Arizon of the following quarter section(s), section(s), Township(s) and Range(s)         Gila Salt River Base and Meridian, Arizona.         The locality of this claim with reference to some natural object or permane (if any) concerning its locality are as follows:       THE SW CORNER IS 225         OF SECTIONS 1, 2, 11, AND 12.       T11N, R2W G&SRM                                                                                                                                                                                                 | Section <u>1</u><br>ona and this clair<br><u>SW 1/4, SEC</u><br>ent monument an<br>FEET EAST FRO | m encompass<br>T 1, T11N, R2<br>nd additional i<br>OM THE COF | es port<br>2W<br>informa<br>RNER | ation  |
| Inellocation monument on which this notice is posted is situated within S         N       , Range       2       W       , Gila Salt River Base and Meridian, Arizon of the following quarter section(s), section(s), Township(s) and Range(s)         Gila Salt River Base and Meridian, Arizona.         The locality of this claim with reference to some natural object or permane (if any) concerning its locality are as follows:       THE SW CORNER IS 225         OF SECTIONS 1, 2, 11, AND 12.       T11N, R2W G&SRM                                                                                                               | Section <u>1</u><br>ona and this clair<br><u>SW 1/4, SEC</u><br>ent monument an<br>FEET EAST FRO | m encompass<br>T 1, T11N, R2<br>nd additional i<br>OM THE COF | es port<br>2W<br>informa<br>RNER | ation  |
| N       , Range       2       W       , Gila Salt River Base and Meridian, Arizon         of the following quarter section(s), section(s), Township(s) and Range(s)         Gila Salt River Base and Meridian, Arizona.         The locality of this claim with reference to some natural object or permane         (if any) concerning its locality are as follows:       THE SW CORNER IS 225         OF SECTIONS 1, 2, 11, AND 12.       T11N, R2W G&SRM                                                                                                                                                                                 | Section <u>1</u><br>ona and this clair<br><u>SW 1/4, SEC</u><br>ent monument an<br>FEET EAST FRO | m encompass<br>T 1, T11N, R2<br>nd additional i<br>OM THE COF | es port<br>2W<br>informa<br>RNER | ation  |
| Inellocation monument on which this notice is posted is situated within S         N       , Range       2       W       , Gila Salt River Base and Meridian, Arizon of the following quarter section(s), section(s), Township(s) and Range(s)         Gila Salt River Base and Meridian, Arizona.         The locality of this claim with reference to some natural object or permane (if any) concerning its locality are as follows:       THE SW CORNER IS 225         OF SECTIONS 1, 2, 11, AND 12.       T11N, R2W G&SRM                                                                                                               | Section <u>1</u><br>ona and this clair<br><u>SW 1/4, SEC</u><br>ent monument an<br>FEET EAST FRO | m encompass<br>T 1, T11N, R2<br>nd additional i<br>OM THE COF | es port<br>2W<br>informa<br>RNER | ation  |
| Interlocation monument on which this notice is posted is situated within S         N       , Range 2       W       , Gila Salt River Base and Meridian, Arizon         of the following quarter section(s), section(s), Township(s) and Range(s)         Gila Salt River Base and Meridian, Arizona.         The locality of this claim with reference to some natural object or permane         (if any) concerning its locality are as follows:       THE SW CORNER IS 225         OF SECTIONS 1, 2, 11, AND 12.       T11N, R2W G&SRM         DATED AND POSTED on the ground this _26 day of Septemb         DX LOCATOR(s)       □ AGENT | Section <u>1</u><br>ona and this clair<br><u>SW 1/4, SEC</u><br>ent monument al                  | m encompass<br>T 1, T11N, R2<br>nd additional i<br>OM THE COF | es port<br>2W<br>informa<br>RNER | ation  |

3. The bearings and distances in degrees and feet between claim corners and to a public land survey monument are as depicted on the map.

4. If the claim is a placer or millsite claim with exterior limits conforming to legal subdivisions of the public survey, provide a legal description of the claim \_\_\_\_\_