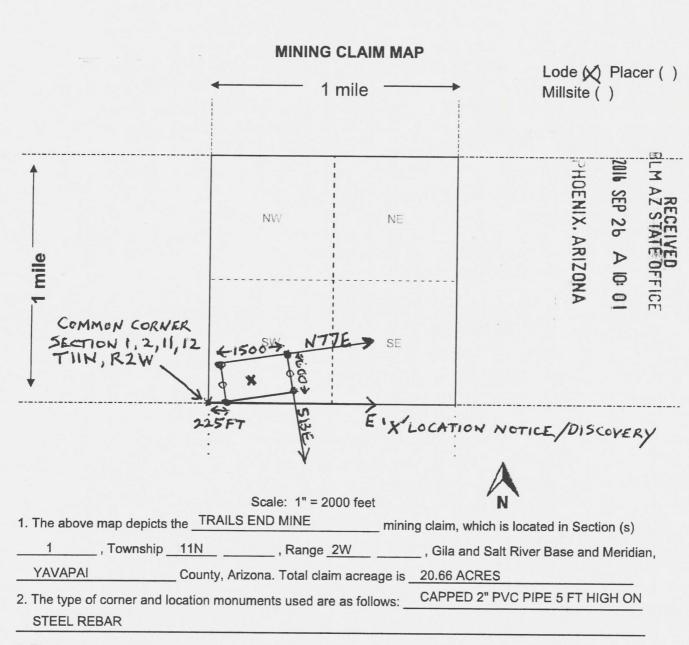

WHEN RECORDED MAIL TO: ARIZONA GOLD CLAIMS LLC PO BOX 5, MAYER, AZ 86333

+

| LOCATION NOTICE FOR LODE MINING CLAIM                                                                                                                                                                                                                                                                                                                                                                                                                                                                                                                                                                                                       |                                                                                                  | PHO                                                           | 2016                             | BLM    |
|---------------------------------------------------------------------------------------------------------------------------------------------------------------------------------------------------------------------------------------------------------------------------------------------------------------------------------------------------------------------------------------------------------------------------------------------------------------------------------------------------------------------------------------------------------------------------------------------------------------------------------------------|--------------------------------------------------------------------------------------------------|---------------------------------------------------------------|----------------------------------|--------|
| NOTICE IS HEREBY GIVEN that theTRAILS END MINE                                                                                                                                                                                                                                                                                                                                                                                                                                                                                                                                                                                              | BLM<br>Date                                                                                      | DENIX                                                         | SEP 2                            | AZS    |
| byARIZONA GOLD CLAIMS LLC whose current mailing                                                                                                                                                                                                                                                                                                                                                                                                                                                                                                                                                                                             | Stamp                                                                                            | PHOENIX, ARIZONA                                              | ь<br>А                           | TATED  |
| address is PO BOX 5, MAYER, AZ 86333                                                                                                                                                                                                                                                                                                                                                                                                                                                                                                                                                                                                        |                                                                                                  | ONA                                                           | 10: 01                           | OFFICE |
| The general course of this claim is <u>EAST TO WEST</u> County, Arizona. This claim is <u>1500</u> feet in length and <u>60</u> 20.66 Total Claim Acreage. This claim runs from the location monitis posted on the centerline of the claim approximately <u>800</u> feet in end line and <u>300</u> feet in a <u>SOUTHERLY</u> direction to the <u>SOUTH</u> monuments, one at each corner and one at the center of each end line                                                                                                                                                                                                           | 00 feet i<br>ument on which<br>a EASTERLY dir<br>H end line. T<br>of the claim                   | n width.<br>this location r                                   | notice                           | T      |
| The location monument on which this notice is posted is situated within s                                                                                                                                                                                                                                                                                                                                                                                                                                                                                                                                                                   | Soction 1                                                                                        | _, Township                                                   | 11                               |        |
| N, Range2, Gila Salt River Base and Meridian, Arizo of the following quarter section(s), section(s), Township(s) and Range(s)                                                                                                                                                                                                                                                                                                                                                                                                                                                                                                               | Section <u>1</u>                                                                                 |                                                               |                                  | ions   |
| Ine location monument on which this notice is posted is situated within S<br>N, Range _2W, Gila Salt River Base and Meridian, Arizo<br>of the following quarter section(s), section(s), Township(s) and Range(s)<br>Gila Salt River Base and Meridian, Arizona.                                                                                                                                                                                                                                                                                                                                                                             | Section <u>1</u><br>ona and this clair<br>SW 1/4, SEC                                            | m encompass<br>T 1, T11N, R2                                  | es port<br>2W                    | _      |
| <ul> <li>Ine location monument on which this notice is posted is situated within S</li> <li>N, Range _2W, Gila Salt River Base and Meridian, Arizo of the following quarter section(s), section(s), Township(s) and Range(s)</li> <li>Gila Salt River Base and Meridian, Arizona.</li> <li>The locality of this claim with reference to some natural object or permanents.</li> </ul>                                                                                                                                                                                                                                                       | Section <u>1</u><br>ona and this clair<br><u>SW 1/4, SEC</u>                                     | m encompass<br>T 1, T11N, R2                                  | es port                          | _      |
| Inellocation monument on which this notice is posted is situated within S         N       , Range       2       W       , Gila Salt River Base and Meridian, Arizo         of the following quarter section(s), section(s), Township(s) and Range(s)                                                                                                                                                                                                                                                                                                                                                                                        | Section <u>1</u><br>ona and this clair<br><u>SW 1/4, SEC</u>                                     | m encompass<br>T 1, T11N, R2                                  | es port                          | _      |
| N       , Range       2       W       , Gila Salt River Base and Meridian, Arizon of the following quarter section(s), section(s), Township(s) and Range(s)         Gila Salt River Base and Meridian, Arizona.         The locality of this claim with reference to some natural object or permane (if any) concerning its locality are as follows:       THE SW CORNER IS 225         OF SECTIONS 1, 2, 11, AND 12.       T11N, R2W G&SRM                                                                                                                                                                                                 | Section <u>1</u><br>ona and this clair<br><u>SW 1/4, SEC</u><br>ent monument an<br>FEET EAST FRO | m encompass<br>T 1, T11N, R2<br>nd additional i<br>OM THE COF | es port<br>2W<br>informa<br>RNER | ation  |
| Inellocation monument on which this notice is posted is situated within S         N       , Range       2       W       , Gila Salt River Base and Meridian, Arizon of the following quarter section(s), section(s), Township(s) and Range(s)         Gila Salt River Base and Meridian, Arizona.         The locality of this claim with reference to some natural object or permane (if any) concerning its locality are as follows:       THE SW CORNER IS 225         OF SECTIONS 1, 2, 11, AND 12.       T11N, R2W G&SRM                                                                                                               | Section <u>1</u><br>ona and this clair<br><u>SW 1/4, SEC</u><br>ent monument an<br>FEET EAST FRO | m encompass<br>T 1, T11N, R2<br>nd additional i<br>OM THE COF | es port<br>2W<br>informa<br>RNER | ation  |
| N       , Range       2       W       , Gila Salt River Base and Meridian, Arizon         of the following quarter section(s), section(s), Township(s) and Range(s)         Gila Salt River Base and Meridian, Arizona.         The locality of this claim with reference to some natural object or permane         (if any) concerning its locality are as follows:       THE SW CORNER IS 225         OF SECTIONS 1, 2, 11, AND 12.       T11N, R2W G&SRM                                                                                                                                                                                 | Section <u>1</u><br>ona and this clair<br><u>SW 1/4, SEC</u><br>ent monument an<br>FEET EAST FRO | m encompass<br>T 1, T11N, R2<br>nd additional i<br>OM THE COF | es port<br>2W<br>informa<br>RNER | ation  |
| Inellocation monument on which this notice is posted is situated within S         N       , Range       2       W       , Gila Salt River Base and Meridian, Arizon of the following quarter section(s), section(s), Township(s) and Range(s)         Gila Salt River Base and Meridian, Arizona.         The locality of this claim with reference to some natural object or permane (if any) concerning its locality are as follows:       THE SW CORNER IS 225         OF SECTIONS 1, 2, 11, AND 12.       T11N, R2W G&SRM                                                                                                               | Section <u>1</u><br>ona and this clair<br><u>SW 1/4, SEC</u><br>ent monument an<br>FEET EAST FRO | m encompass<br>T 1, T11N, R2<br>nd additional i<br>OM THE COF | es port<br>2W<br>informa<br>RNER | ation  |
| Interlocation monument on which this notice is posted is situated within S         N       , Range 2       W       , Gila Salt River Base and Meridian, Arizon         of the following quarter section(s), section(s), Township(s) and Range(s)         Gila Salt River Base and Meridian, Arizona.         The locality of this claim with reference to some natural object or permane         (if any) concerning its locality are as follows:       THE SW CORNER IS 225         OF SECTIONS 1, 2, 11, AND 12.       T11N, R2W G&SRM         DATED AND POSTED on the ground this _26 day of Septemb         DX LOCATOR(s)       □ AGENT | Section <u>1</u><br>ona and this clair<br><u>SW 1/4, SEC</u><br>ent monument al                  | m encompass<br>T 1, T11N, R2<br>nd additional i<br>OM THE COF | es port<br>2W<br>informa<br>RNER | ation  |

3. The bearings and distances in degrees and feet between claim corners and to a public land survey monument are as depicted on the map.

4. If the claim is a placer or millsite claim with exterior limits conforming to legal subdivisions of the public survey, provide a legal description of the claim \_\_\_\_\_